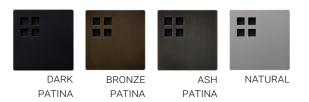

| width: 39.4 см | depth: 17.8 см | неіднт: 31.1 см |
|---------------------------------------------------------|----------------|----------------|-----------------|
| SIZE 2                                                  | width: 30.5 см | depth: 16.5 см | неіднт: 24.1 см |
| SIZE 3                                                  | width: 25.4 см | depth: 14.1 см | неіднт: 19.5 см |
| STANDARD SHADE MATERIAL FOR INDOOR USE: AQUARELLE PAPER |                |                |                 |
| STANDARD SHADE MATERIAL FOR OUTDOOR USE: FROSTED GLASS  |                |                |                 |
| CUSTOM OPTIONS ALSO AVAILABLE                           |                |                |                 |

## INDOOR STEEL FINISHES:



## OUTDOOR STAINLESS FINISHES:



WHITE BLACK

## WWW.KEVINREILLYCOLLECTION.COM

ALL KEVIN REILLY LIGHTING IS TRADEMARKED. FIXTURES WITH ELECTRIFIED CANDLES ARE US PATENT PROTECTED. PATENT NO. 6, 729, 748 B2 COPY PROHIBITED. UL LISTED AND CE LISTED.