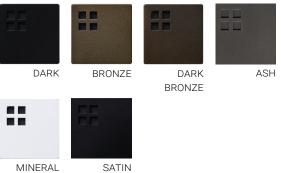

| width: 39.4 см | depth: 17.8 см | неіднт: 31.1 см |
|---------------------------------------------------------|----------------|----------------|-----------------|
| SIZE 2                                                  | width: 30.5 см | depth: 16.5 см | неіднт: 24.1 см |
| SIZE 3                                                  | width: 25.4 см | depth: 14.1 см | неіднт: 19.5 см |
| STANDARD SHADE MATERIAL FOR INDOOR USE: AQUARELLE PAPER |                |                |                 |
| STANDARD SHADE MATERIAL FOR OUTDOOR USE: FROSTED GLASS  |                |                |                 |
| CUSTOM OPTIONS ALSO AVAILABLE                           |                |                |                 |

## INDOOR STEEL FINISHES:



## OUTDOOR STAINLESS FINISHES:



WHITE BLACK

## WWW.KEVINREILLYCOLLECTION.COM

ALL KEVIN REILLY LIGHTING IS TRADEMARKED. FIXTURES WITH ELECTRIFIED CANDLES ARE US PATENT PROTECTED. PATENT NO. 6, 729, 748 B2 COPY PROHIBITED. UL LISTED AND CE LISTED.