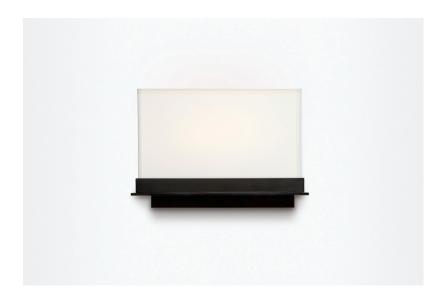

STEPPE

## KEVIN REILLY COLLECTION

| SIZE 1                                                  | width: 39.4 см | depth: 17.8 см | неіднт: 31.1 см |
|---------------------------------------------------------|----------------|----------------|-----------------|
| SIZE 2                                                  | width: 30.5 см | depth: 16.5 см | неіднт: 24.1 см |
| SIZE 3                                                  | width: 25.4 см | depth: 14.1 см | неіднт: 19.5 см |
| STANDARD SHADE MATERIAL FOR INDOOR USE: AQUARELLE PAPER |                |                |                 |
| STANDARD SHADE MATERIAL FOR OUTDOOR USE: FROSTED GLASS  |                |                |                 |
| CUSTOM OPTIONS ALSO AVAILABLE                           |                |                |                 |