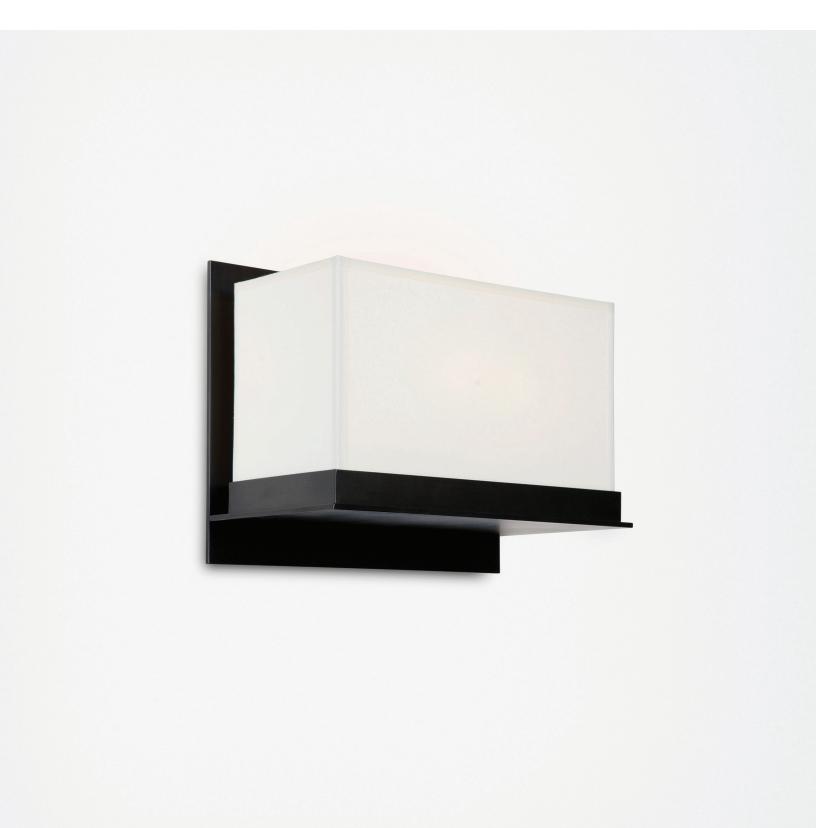

STEPPE

## KEVIN REILLY COLLECTION

| SIZE 1                                                  | width: 39.4 см | depth: 17.8 см | неіднт: 31.1 см |
|---------------------------------------------------------|----------------|----------------|-----------------|
| SIZE 2                                                  | width: 30.5 см | depth: 16.5 см | неіднт: 24.1 см |
| SIZE 3                                                  | width: 25.4 см | depth: 14.1 см | неіднт: 19.5 см |
| STANDARD SHADE MATERIAL FOR INDOOR USE: AQUARELLE PAPER |                |                |                 |
| STANDARD SHADE MATERIAL FOR OUTDOOR USE: FROSTED GLASS  |                |                |                 |
| CUSTOM OPTIONS ALSO AVAILABLE                           |                |                |                 |