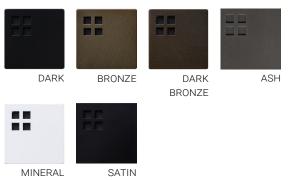

SEVA SCONCE



| SIZE 1                        | width: 41.4 см | depth: 17.2 см |
|-------------------------------|----------------|----------------|
| SIZE 2                        | width: 41.4 см | depth: 17.2 см |
| SIZE 3                        | width: 41.4 см | depth: 17.2 см |
| CUSTOM OPTIONS ALSO AVAILABLE |                |                |

| ныднт: 152.4 см |
|-----------------|
| неіднт: 78.7 см |
| неіднт: 48.3 см |

## INDOOR STEEL FINISHES:



## OUTDOOR STAINLESS FINISHES:



WHITE BLACK

## WWW.KEVINREILLYCOLLECTION.COM

ALL KEVIN REILLY LIGHTING IS TRADEMARKED. FIXTURES WITH ELECTRIFIED CANDLES ARE US PATENT PROTECTED. PATENT NO. 6, 729, 748 B2 COPY PROHIBITED. UL LISTED AND CE LISTED.