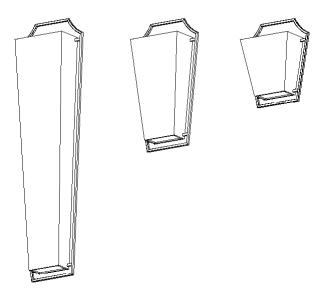

SEVA SCONCE

| SIZE 1                        | width: 41.4 см | depth: 17.2 см |
|-------------------------------|----------------|----------------|
| SIZE 2                        | width: 41.4 см | depth: 17.2 см |
| SIZE 3                        | width: 41.4 см | depth: 17.2 см |
| CUSTOM OPTIONS ALSO AVAILABLE |                |                |

| ныднт: 152.4 см |
|-----------------|
| неіднт: 78.7 см |
| неіднт: 48.3 см |