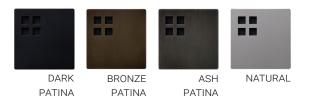

SEVA SCONCE



| SIZE 1                        | width: 41.4 см | depth: 17.2 см |
|-------------------------------|----------------|----------------|
| SIZE 2                        | width: 41.4 см | depth: 17.2 см |
| SIZE 3                        | width: 41.4 см | depth: 17.2 см |
| CUSTOM OPTIONS ALSO AVAILABLE |                |                |

| ныднт: 152.4 см |
|-----------------|
| неіднт: 78.7 см |
| неіднт: 48.3 см |

## INDOOR STEEL FINISHES:



## OUTDOOR STAINLESS FINISHES:



WHITE BLACK

## WWW.KEVINREILLYCOLLECTION.COM

ALL KEVIN REILLY LIGHTING IS TRADEMARKED. FIXTURES WITH ELECTRIFIED CANDLES ARE US PATENT PROTECTED. PATENT NO. 6, 729, 748 B2 COPY PROHIBITED. UL LISTED AND CE LISTED.