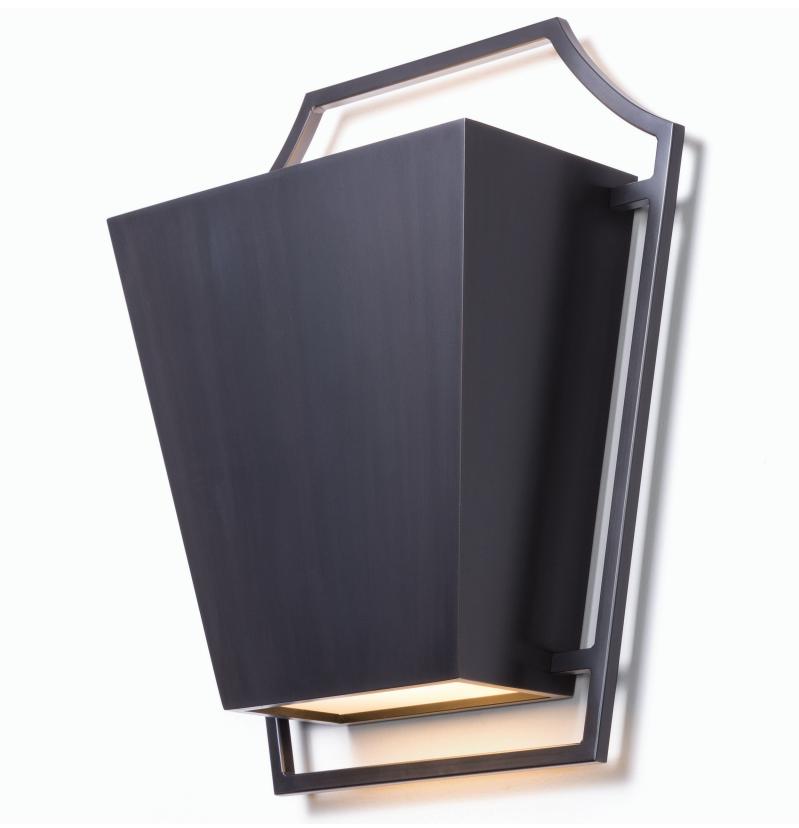

SEVA SCONCE

| SIZE 1                        | width: 41.4 см | depth: 17.2 см |
|-------------------------------|----------------|----------------|
| SIZE 2                        | width: 41.4 см | depth: 17.2 см |
| SIZE 3                        | width: 41.4 см | depth: 17.2 см |
| CUSTOM OPTIONS ALSO AVAILABLE |                |                |

| ныднт: 152.4 см |
|-----------------|
| неіднт: 78.7 см |
| неіднт: 48.3 см |