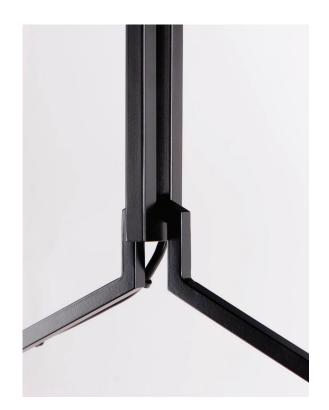

| 0.220         |                  |
|---------------|------------------|
| CUSTOM OPTION | S ALSO AVAILABLE |

IP RATING: IP33, IP44, IP45

INDOOR STEEL FINISHES:

## OUTDOOR STAINLESS FINISHES:

HEIGHT: 99.7 CM

HEIGHT: 84.5 CM

HEIGHT: 65.2 CM

HEIGHT: 52.7 CM

HEIGHT: 42.6 CM

WHITE BLACK