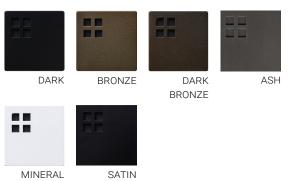

| 0.220         |                  |
|---------------|------------------|
| CUSTOM OPTION | S ALSO AVAILABLE |

IP RATING: IP33, IP44, IP45

INDOOR STEEL FINISHES: