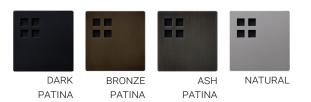

## OUTDOOR STAINLESS FINISHES:

HEIGHT: 99.7 CM

HEIGHT: 84.5 CM

HEIGHT: 65.2 CM

HEIGHT: 52.7 CM

HEIGHT: 42.6 CM

WHITE BLACK