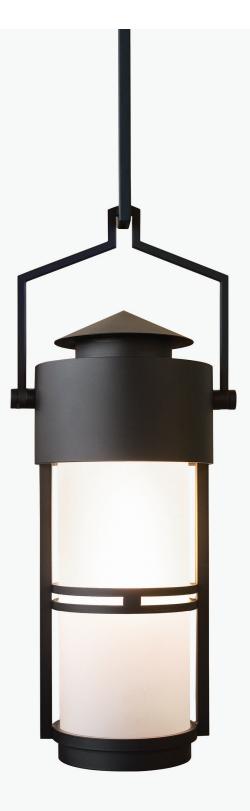

## **KEVIN REILLY** COLLECTION

| SIZE 1 | width: 34.5 см | depth: 30.5 см |
|--------|----------------|----------------|
| SIZE 2 | width: 29.9 см | depth: 25.4 см |
| SIZE 3 | width: 24.5 см | depth: 20.3 см |
| SIZE 4 | width: 20.0 см | depth: 16.7 см |
| SIZE 5 | width: 16.8 см | depth: 13.3 см |
|        |                |                |

| 0.220         |                  |
|---------------|------------------|
| CUSTOM OPTION | S ALSO AVAILABLE |

IP RATING: IP33, IP44, IP45

INDOOR STEEL FINISHES:

## OUTDOOR STAINLESS FINISHES:

HEIGHT: 99.7 CM

HEIGHT: 84.5 CM

HEIGHT: 65.2 CM

HEIGHT: 52.7 CM

HEIGHT: 42.6 CM

WHITE BLACK