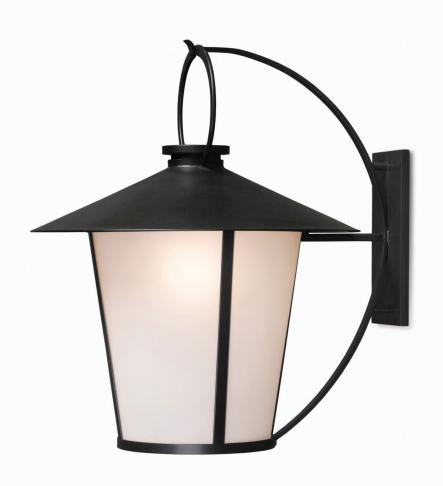

## KEVIN REILLY COLLECTION

| SIZE 1 | width: 68.9 см | <b>DEPTH:</b> 79.3 СМ | неіднт: 83.5 см |
|--------|----------------|-----------------------|-----------------|
| SIZE 2 | width: 52.7 см | <b>ДЕРТН:</b> 56.5 СМ | неіднт: 64.1 см |
| SIZE 3 | WIDTH: 43.2 CM | DEPTH: 48.1 CM        | неіднт: 50.8 см |
| SIZE 4 | width: 28.0 см | <b>DEPTH:</b> 31.8 СМ | неіднт: 33.1 см |

**CUSTOM OPTIONS ALSO AVAILABLE** 

IP RATING:

IP33, IP44, IP45