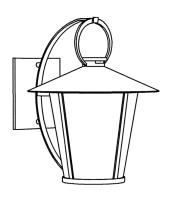

## KEVIN REILLY COLLECTION

| SIZE 1 | width: 68.9 см | <b>DEPTH:</b> 79.3 СМ | неіднт: 83.5 см |
|--------|----------------|-----------------------|-----------------|
| SIZE 2 | width: 52.7 см | <b>ДЕРТН:</b> 56.5 СМ | неіднт: 64.1 см |
| SIZE 3 | WIDTH: 43.2 CM | DEPTH: 48.1 CM        | неіднт: 50.8 см |
| SIZE 4 | width: 28.0 см | <b>DEPTH:</b> 31.8 СМ | неіднт: 33.1 см |

**CUSTOM OPTIONS ALSO AVAILABLE** 

IP RATING:

IP33, IP44, IP45