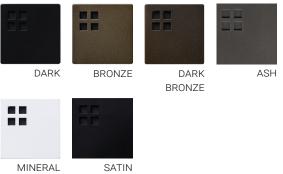

GEM SCONCE

## KEVIN REILLY COLLECTION



| SIZE 1 | width: 91.4 см | depth: 92.5 см | неіднт: 141.0 см |
|--------|----------------|----------------|------------------|
| SIZE 2 | width: 76.2 см | depth: 80.0 см | неіднт: 116.8 см |
| SIZE 3 | width: 60.9 см | depth: 64.8 см | неіднт: 94.0 см  |
| SIZE 4 | width: 45.0 см | depth: 48.9 cm | неіднт: 69.2 см  |

CUSTOM OPTIONS ALSO AVAILABLE

FROSTED CLOSED-TOP CANDLES STANDARD FOR OUTDOOR. IP RATING: IP33, IP44, IP45

## INDOOR STEEL FINISHES:



## OUTDOOR STAINLESS FINISHES:



WHITE BLACK

## WWW.KEVINREILLYCOLLECTION.COM

ALL KEVIN REILLY LIGHTING IS TRADEMARKED. FIXTURES WITH ELECTRIFIED CANDLES ARE US PATENT PROTECTED. PATENT NO. 6, 729, 748 B2 COPY PROHIBITED. UL LISTED AND CE LISTED.