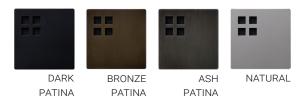

GEM SCONCE

## KEVIN REILLY COLLECTION



| SIZE 1 | width: 91.4 см | depth: 92.5 см | неіднт: 141.0 см |
|--------|----------------|----------------|------------------|
| SIZE 2 | width: 76.2 см | depth: 80.0 см | неіднт: 116.8 см |
| SIZE 3 | width: 60.9 см | depth: 64.8 см | неіднт: 94.0 см  |
| SIZE 4 | width: 45.0 см | depth: 48.9 cm | неіднт: 69.2 см  |

CUSTOM OPTIONS ALSO AVAILABLE

FROSTED CLOSED-TOP CANDLES STANDARD FOR OUTDOOR. IP RATING: IP33, IP44, IP45

## INDOOR STEEL FINISHES:



## OUTDOOR STAINLESS FINISHES:



WHITE BLACK

## WWW.KEVINREILLYCOLLECTION.COM

ALL KEVIN REILLY LIGHTING IS TRADEMARKED. FIXTURES WITH ELECTRIFIED CANDLES ARE US PATENT PROTECTED. PATENT NO. 6, 729, 748 B2 COPY PROHIBITED. UL LISTED AND CE LISTED.