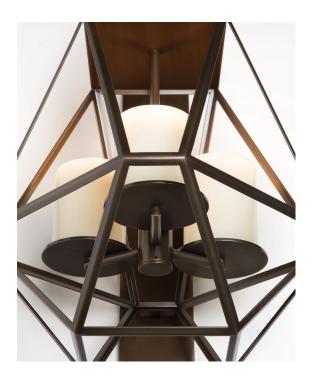

GEM SCONCE

CUSTOM OPTIONS ALSO AVAILABLE

FROSTED CLOSED-TOP CANDLES STANDARD FOR OUTDOOR. IP RATING: IP33, IP44, IP45