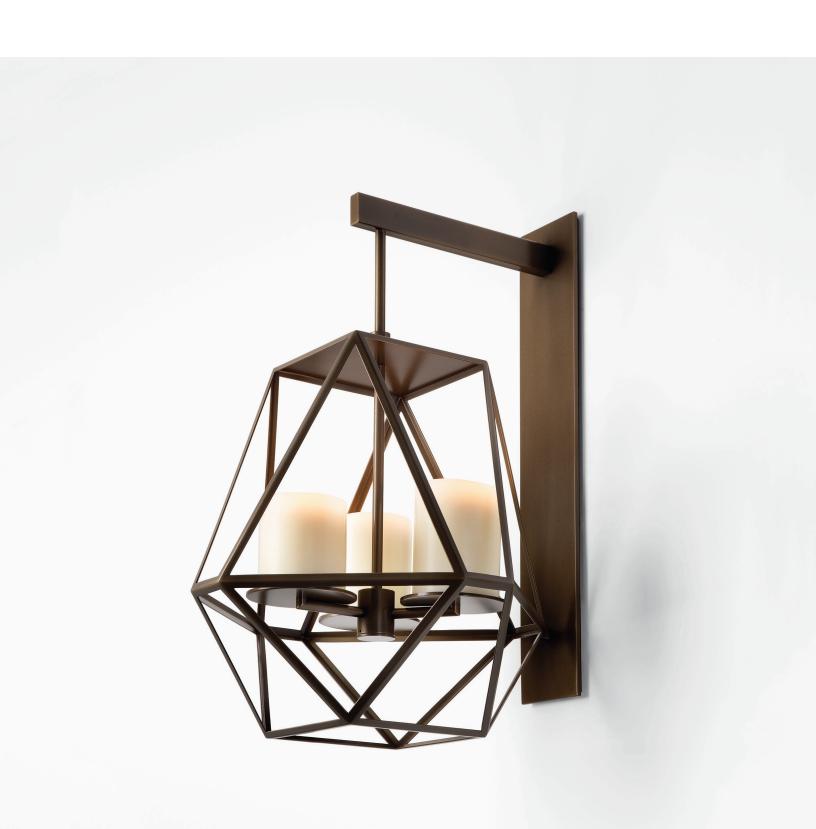

GEM SCONCE

## KEVIN REILLY COLLECTION

| SIZE 1 | width: 91.4 см | depth: 92.5 см | неіднт: 141.0 см |
|--------|----------------|----------------|------------------|
| SIZE 2 | width: 76.2 см | depth: 80.0 см | неіднт: 116.8 см |
| SIZE 3 | width: 60.9 см | depth: 64.8 см | неіднт: 94.0 см  |
| SIZE 4 | width: 45.0 см | depth: 48.9 cm | неіднт: 69.2 см  |

CUSTOM OPTIONS ALSO AVAILABLE

FROSTED CLOSED-TOP CANDLES STANDARD FOR OUTDOOR. IP RATING: IP33, IP44, IP45