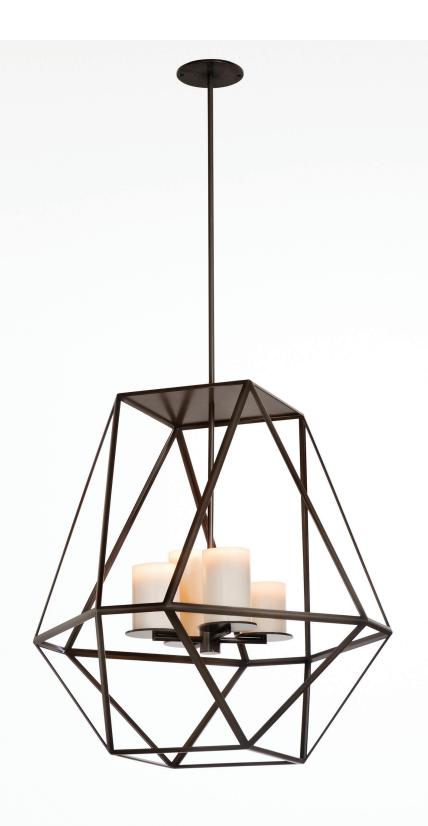

## KEVIN REILLY COLLECTION

| SIZE 1 | width: 91.4 см | DEPTH: 91.4 CM        | неіднт: 91.4 см |
|--------|----------------|-----------------------|-----------------|
| SIZE 2 | width: 76.2 см | <b>DEPTH:</b> 76.2 см | неіднт: 76.2 см |
| SIZE 3 | width: 60.9 см | DEPTH: 60.9 CM        | неіднт: 60.9 см |
| SIZE 4 | width: 45.1 см | <b>ДЕРТН: 45.1 СМ</b> | неіднт: 45.1 см |

**CUSTOM OPTIONS ALSO AVAILABLE** 

FROSTED CLOSED-TOP CANDLES STANDARD FOR OUTDOOR. IP RATING: IP33, IP44, IP45