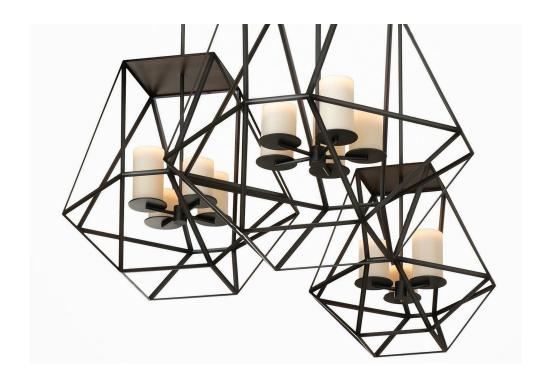

## KEVIN REILLY COLLECTION

| SIZE 1 | width: 91.4 см | DEPTH: 91.4 CM        | неіднт: 91.4 см |
|--------|----------------|-----------------------|-----------------|
| SIZE 2 | width: 76.2 см | <b>DEPTH:</b> 76.2 см | неіднт: 76.2 см |
| SIZE 3 | width: 60.9 см | DEPTH: 60.9 CM        | неіднт: 60.9 см |
| SIZE 4 | width: 45.1 см | <b>ДЕРТН: 45.1 СМ</b> | неіднт: 45.1 см |

**CUSTOM OPTIONS ALSO AVAILABLE** 

FROSTED CLOSED-TOP CANDLES STANDARD FOR OUTDOOR. IP RATING: IP33, IP44, IP45