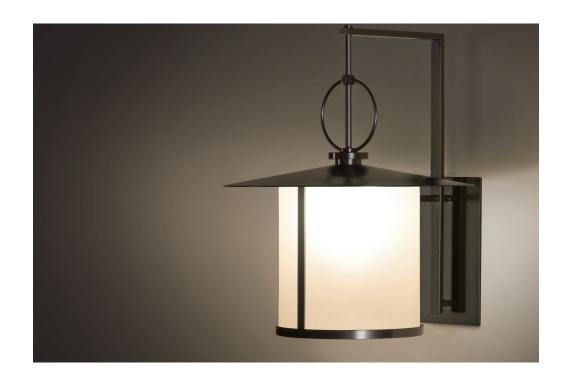

## KEVIN REILLY COLLECTION

| SIZE 1 | width: 62.2 см | <b>ДЕРТН:</b> 68.0 СМ | неіднт: 73.7 см |
|--------|----------------|-----------------------|-----------------|
| SIZE 2 | width: 54.6 см | <b>DEPTH:</b> 60.0 СМ | неіднт: 65.1 см |
| SIZE 3 | WIDTH: 44.4 CM | <b>DEPTH:</b> 49.5 см | неіднт: 53.9 см |
| SIZE 4 | width: 36.2 см | <b>DEPTH:</b> 40.8 СМ | неіднт: 43.7 см |
| SIZE 5 | width: 26.0 см | <b>DEPTH: 29.0 СМ</b> | неіднт: 34.6 см |

CUSTOM OPTIONS ALSO AVAILABLE

IP RATING:

IP33, IP44, IP45