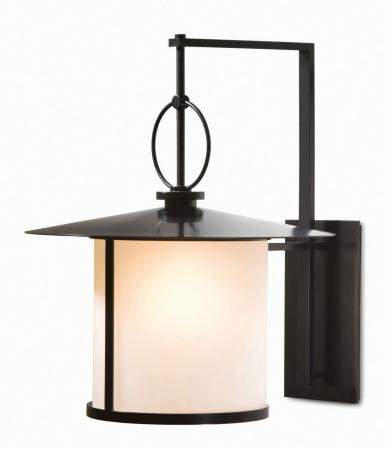

## KEVIN REILLY COLLECTION

| SIZE 1 | width: 62.2 см | <b>ДЕРТН:</b> 68.0 СМ | неіднт: 73.7 см |
|--------|----------------|-----------------------|-----------------|
| SIZE 2 | width: 54.6 см | <b>DEPTH:</b> 60.0 СМ | неіднт: 65.1 см |
| SIZE 3 | WIDTH: 44.4 CM | <b>DEPTH:</b> 49.5 см | неіднт: 53.9 см |
| SIZE 4 | width: 36.2 см | <b>DEPTH:</b> 40.8 СМ | неіднт: 43.7 см |
| SIZE 5 | width: 26.0 см | <b>DEPTH: 29.0 СМ</b> | неіднт: 34.6 см |

CUSTOM OPTIONS ALSO AVAILABLE

IP RATING:

IP33, IP44, IP45