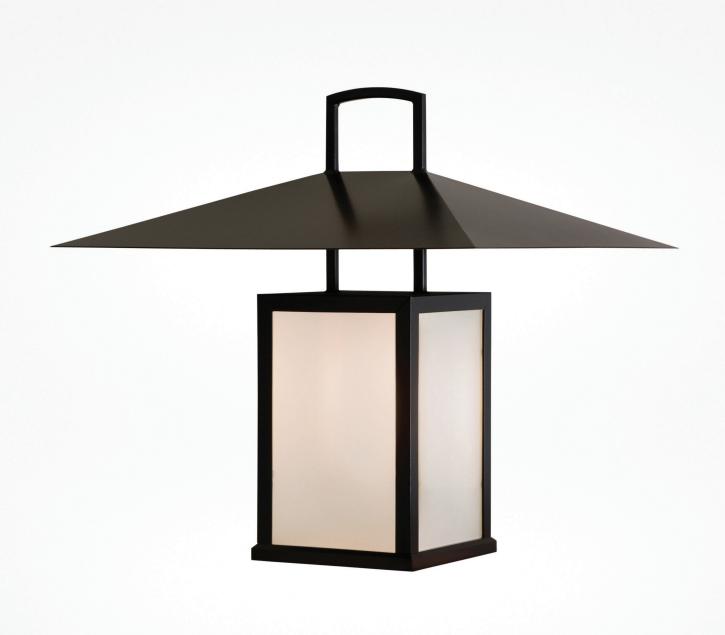

## KEVIN REILLY COLLECTION

| SIZE 1 | width: 78.7 см | <b>DEPTH:</b> 78.7 см | неіднт: 78.7 см |
|--------|----------------|-----------------------|-----------------|
| SIZE 2 | width: 66.0 см | <b>ДЕРТН: 66.0 СМ</b> | неіднт: 66.0 см |
| SIZE 3 | width: 53.3 см | <b>ДЕРТН:</b> 53.3 СМ | неіднт: 53.3 см |
| SIZE 4 | width: 40.6 см | <b>ДЕРТН: 40.6 СМ</b> | неіднт: 40.6 см |
| SIZE 5 | width: 27.9 см | рертн: 27.9 см        | неіднт: 27.9 см |

## INDOOR STEEL FINISHES:

DARK PATINA

**BRONZE** PATINA

PATINA

NATURAL

## **OUTDOOR STAINLESS FINISHES:**

MINERAL

SATIN

WHITE BLACK

WWW.KEVINREILLYCOLLECTION.COM