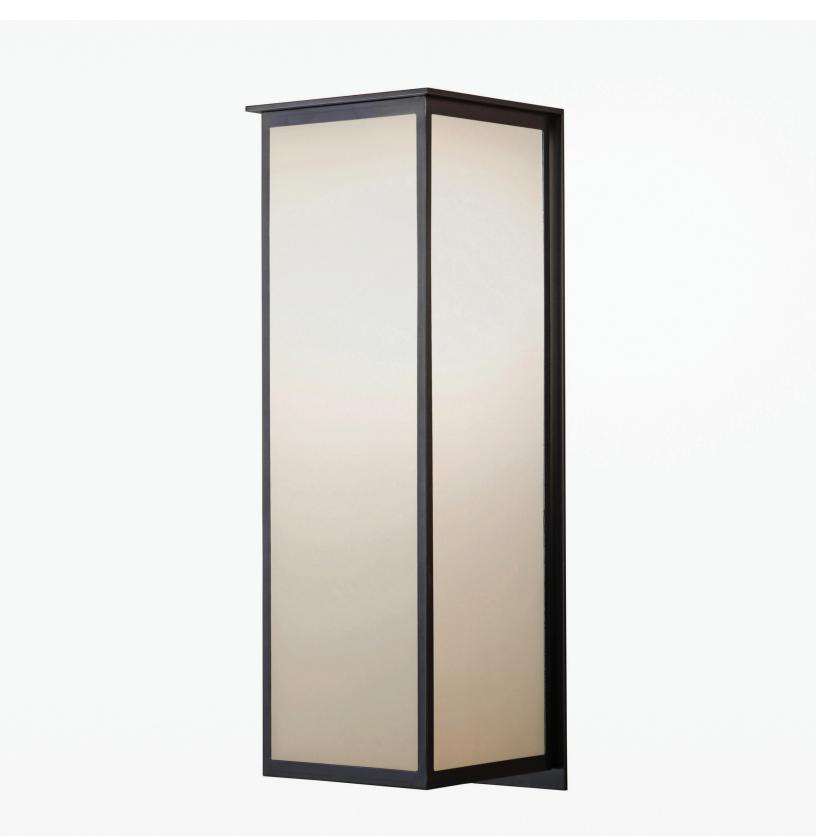

AMSEL

| SIZE 1 | width: 30.5 см | depth: 30.5 см | неіднт: 91.4 см |
|--------|----------------|----------------|-----------------|
| SIZE 2 | width: 25.4 см | depth: 25.4 см | ныднт: 76.2 см  |
| SIZE 3 | width: 20.3 см | depth: 20.3 см | неіднт: 61.0 см |
| SIZE 4 | width: 15.2 см | depth: 15.2 см | ныднт: 45.7 см  |
|        |                |                |                 |

CUSTOM OPTIONS ALSO AVAILABLE

IP RATING: IP33, IP44, IP45