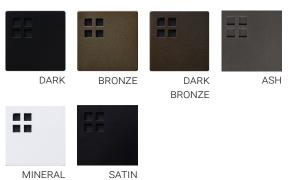

AMSEL



| SIZE 1 | width: 30.5 см | depth: 30.5 см | неіднт: 91.4 см |
|--------|----------------|----------------|-----------------|
| SIZE 2 | width: 25.4 см | depth: 25.4 см | ныднт: 76.2 см  |
| SIZE 3 | width: 20.3 см | depth: 20.3 см | неіднт: 61.0 см |
| SIZE 4 | width: 15.2 см | depth: 15.2 см | ныднт: 45.7 см  |
|        |                |                |                 |

CUSTOM OPTIONS ALSO AVAILABLE

IP RATING: IP33, IP44, IP45

## INDOOR STEEL FINISHES:



## OUTDOOR STAINLESS FINISHES:



WHITE BLACK

## WWW.KEVINREILLYCOLLECTION.COM

ALL KEVIN REILLY LIGHTING IS TRADEMARKED. FIXTURES WITH ELECTRIFIED CANDLES ARE US PATENT PROTECTED. PATENT NO. 6, 729, 748 B2 COPY PROHIBITED. UL LISTED AND CE LISTED.