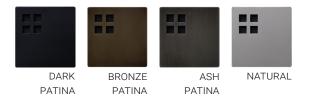

AMSEL



| SIZE 1 | width: 30.5 см | depth: 30.5 см | неіднт: 91.4 см |
|--------|----------------|----------------|-----------------|
| SIZE 2 | width: 25.4 см | depth: 25.4 см | ныднт: 76.2 см  |
| SIZE 3 | width: 20.3 см | depth: 20.3 см | неіднт: 61.0 см |
| SIZE 4 | width: 15.2 см | depth: 15.2 см | ныднт: 45.7 см  |
|        |                |                |                 |

CUSTOM OPTIONS ALSO AVAILABLE

IP RATING: IP33, IP44, IP45

## INDOOR STEEL FINISHES:



## OUTDOOR STAINLESS FINISHES:



WHITE BLACK

## WWW.KEVINREILLYCOLLECTION.COM

ALL KEVIN REILLY LIGHTING IS TRADEMARKED. FIXTURES WITH ELECTRIFIED CANDLES ARE US PATENT PROTECTED. PATENT NO. 6, 729, 748 B2 COPY PROHIBITED. UL LISTED AND CE LISTED.