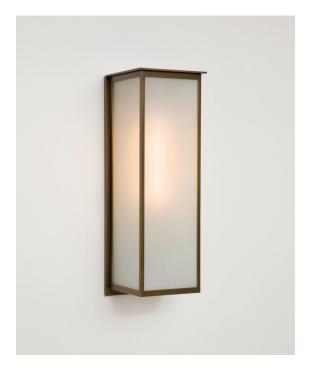

AMSEL

| SIZE 1 | width: 30.5 см | depth: 30.5 см | неіднт: 91.4 см |
|--------|----------------|----------------|-----------------|
| SIZE 2 | width: 25.4 см | depth: 25.4 см | ныднт: 76.2 см  |
| SIZE 3 | width: 20.3 см | depth: 20.3 см | неіднт: 61.0 см |
| SIZE 4 | width: 15.2 см | depth: 15.2 см | ныднт: 45.7 см  |
|        |                |                |                 |

CUSTOM OPTIONS ALSO AVAILABLE

IP RATING: IP33, IP44, IP45